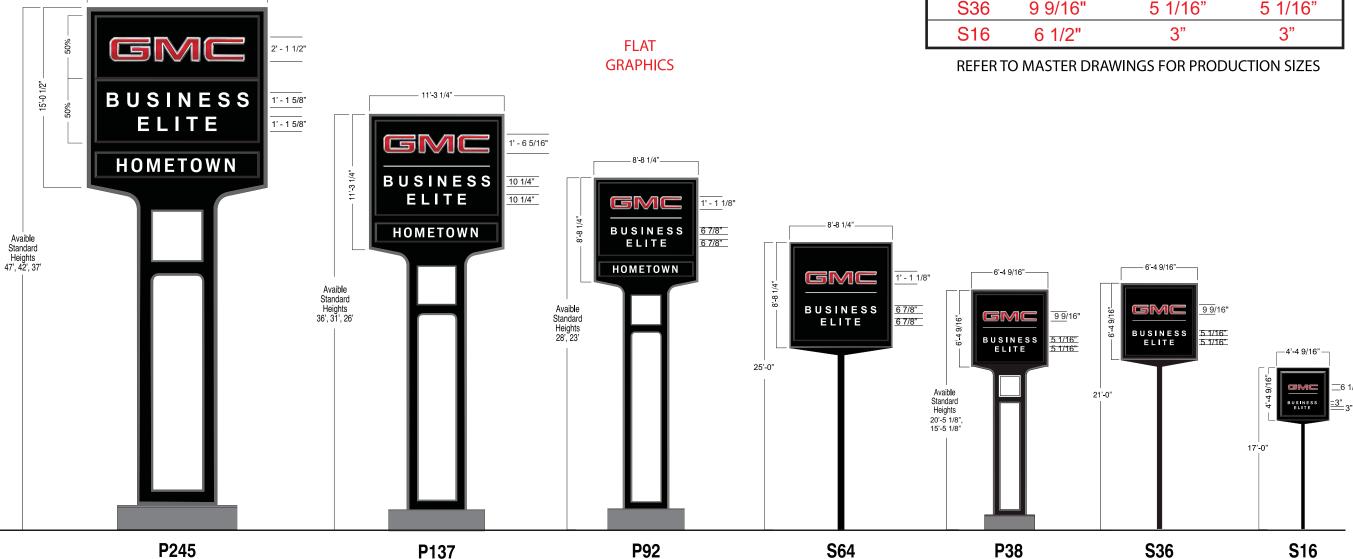

## GMC Business Elite Sign Family

15'-0 1/2"

RED INDICATES FLAT GRAPHICS

|      | COPY SIZE    | BY SIGN   |           |
|------|--------------|-----------|-----------|
| SIGN | GMC          | BUSINESS  | ELITE     |
| P245 | 2' - 1 1/2"  | 1'-1 5/8" | 1'-1 5/8" |
| P137 | 1' - 6 5/16" | 10 1/4"   | 10 1/4"   |
| P92  | 1' - 1 1/8"  | 6 7/8"    | 6 7/8"    |
| S64  | 1' - 1 1/8"  | 6 7/8"    | 6 7/8"    |
| P38  | 9 9/16"      | 5 1/16"   | 5 1/16"   |
| S36  | 9 9/16"      | 5 1/16"   | 5 1/16"   |
| S16  | 6 1/2"       | 3"        | 3"        |

## GMC Business Elite Sign Family

|      | COPY SIZE    | BY SIGN   |           |
|------|--------------|-----------|-----------|
| SIGN | GMC          | BUSINESS  | ELITE     |
| P245 | 2' - 1 1/2"  | 1'-1 5/8" | 1'-1 5/8" |
| P137 | 1' - 6 5/16" | 10 1/4"   | 10 1/4"   |
| P92  | 1' - 1 1/8"  | 6 7/8"    | 6 7/8"    |
| S64  | 1' - 1 1/8"  | 6 7/8"    | 6 7/8"    |
| P38  | 9 9/16"      | 5 1/16"   | 5 1/16"   |
| S36  | 9 9/16"      | 5 1/16"   | 5 1/16"   |
| S16  | 6 1/2"       | 3"        | 3"        |

REFER TO MASTER DRAWINGS FOR PRODUCTION SIZES

2655 International Parkway Virginia Beach, VA 23452 Phone: 757.301.7008

Fax: 866.418.9462

Call Toll-Free 844.511.7565

This document is the sole property of AGI, and all design, manufacturing, reproduction, use and sale rights regarding the same are expressly forbidden. It is submitted under a confidential relationship, for a special purpose, and the recipient, by accepting this document assumes custody and agrees that this document will not be copied or reproduced in whole or in part, nor its contents revealed in any manner or to any purpose for which it was tendered, nor any special features peculiar to this design be incorporated in other projects.