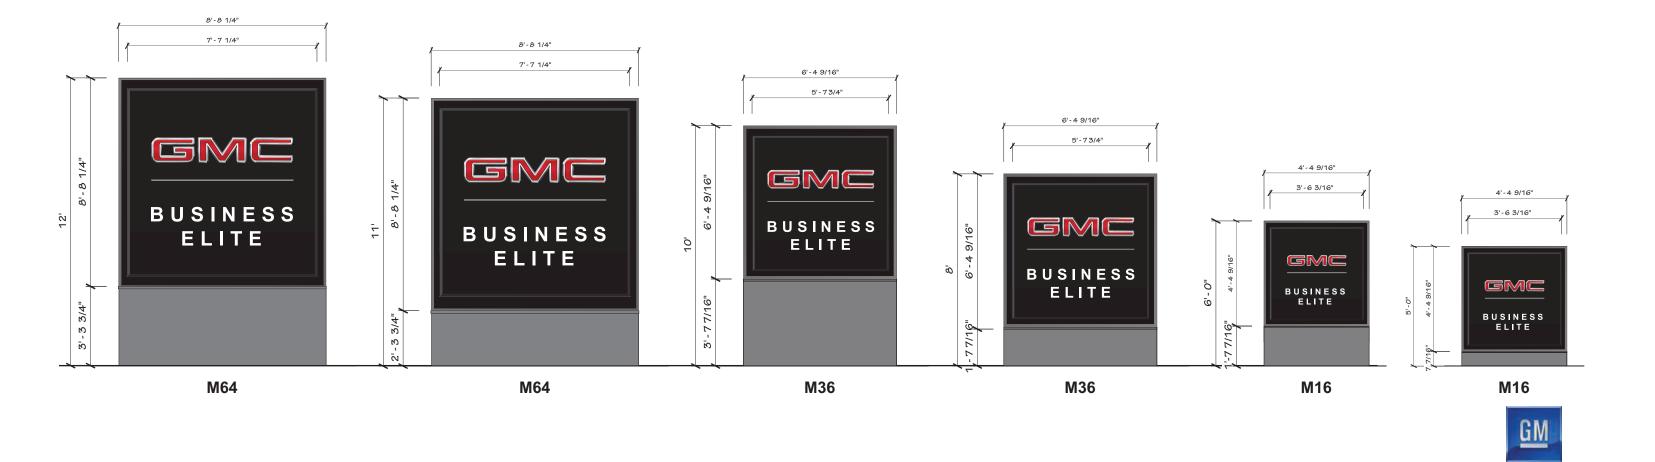

## GMC Business Elite Sign Family

15'-0 1/2"

RED INDICATES FLAT GRAPHICS

|      | COPY SIZE    | BY SIGN   |           |
|------|--------------|-----------|-----------|
| SIGN | GMC          | BUSINESS  | ELITE     |
| P245 | 2' - 1 1/2"  | 1'-1 5/8" | 1'-1 5/8" |
| P137 | 1' - 6 5/16" | 10 1/4"   | 10 1/4"   |
| P92  | 1' - 1 1/8"  | 6 7/8"    | 6 7/8"    |
| S64  | 1' - 1 1/8"  | 6 7/8"    | 6 7/8"    |
| P38  | 9 9/16"      | 5 1/16"   | 5 1/16"   |
| S36  | 9 9/16"      | 5 1/16"   | 5 1/16"   |
| S16  | 6 1/2"       | 3"        | 3"        |

## GMC Business Elite Sign Family

|      | COPY SIZE    | BY SIGN   |           |
|------|--------------|-----------|-----------|
| SIGN | GMC          | BUSINESS  | ELITE     |
| P245 | 2' - 1 1/2"  | 1'-1 5/8" | 1'-1 5/8" |
| P137 | 1' - 6 5/16" | 10 1/4"   | 10 1/4"   |
| P92  | 1' - 1 1/8"  | 6 7/8"    | 6 7/8"    |
| S64  | 1' - 1 1/8"  | 6 7/8"    | 6 7/8"    |
| P38  | 9 9/16"      | 5 1/16"   | 5 1/16"   |
| S36  | 9 9/16"      | 5 1/16"   | 5 1/16"   |
| S16  | 6 1/2"       | 3"        | 3"        |

REFER TO MASTER DRAWINGS FOR PRODUCTION SIZES

2655 International Parkway Virginia Beach, VA 23452 Phone: 757.301.7008

Fax: 866.418.9462

Call Toll-Free 844.511.7565

This document is the sole property of AGI, and all design, manufacturing, reproduction, use and sale rights regarding the same are expressly forbidden. It is submitted under a confidential relationship, for a special purpose, and the recipient, by accepting this document assumes custody and agrees that this document will not be copied or reproduced in whole or in part, nor its contents revealed in any manner or to any purpose for which it was tendered, nor any special features peculiar to this design be incorporated in other projects.